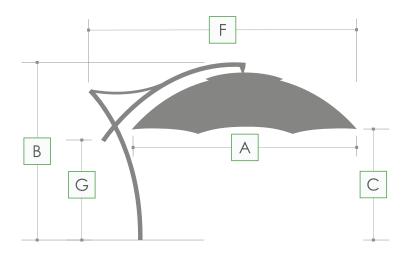

## Parts and accessories

Availability of spare parts and accessories.

| SIZE            | 3,5 x 3,5 m                                                  | 3,5 m / 8                                                    | 4,2 m / 8                                                    |
|-----------------|--------------------------------------------------------------|--------------------------------------------------------------|--------------------------------------------------------------|
| Dimensions [mm] | A: 3500 D: 180 G: 1545<br>B: 3165 E: 2780<br>C: 1905 F: 4030 | A: 3500 D: 500 G: 1615<br>B: 2945 E: 2600<br>C: 2035 F: 4050 | A: 4200 D: 590 G: 1660<br>B: 3280 E: 3030<br>C: 2150 F: 4600 |
| Opening system  |                                                              | crank and handle                                             |                                                              |