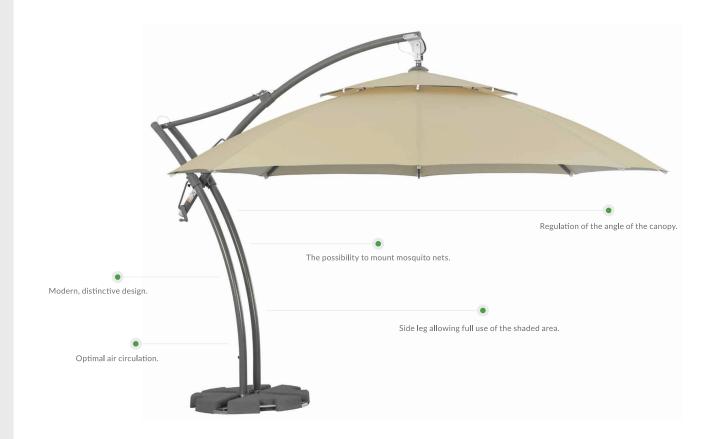

## Garden parasol Ibiza

Why Choose Garden Zone?

## Easy-to-use

Functional and developed for ease of use.

## High quality

Created using long-lasting high-quality materials.

## Parts and accessories

Availability of spare parts and accessories.

| SIZE            | 3,5 x 3,5 m                                                  | 3,5 m / 8                                                    | 4,2 m / 8                                                    |
|-----------------|--------------------------------------------------------------|--------------------------------------------------------------|--------------------------------------------------------------|
| Dimensions [mm] | A: 3500 D: 180 G: 1545<br>B: 3165 E: 2780<br>C: 1905 F: 4030 | A: 3500 D: 500 G: 1615<br>B: 2945 E: 2600<br>C: 2035 F: 4050 | A: 4200 D: 590 G: 1660<br>B: 3280 E: 3030<br>C: 2150 F: 4600 |
| Opening system  |                                                              | crank and handle                                             |                                                              |