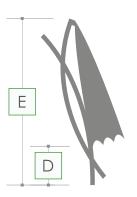

## Parts and accessories

Availability of spare parts and accessories.

| SIZE            | 3,5 x 3,5 m                                                  | 3,5 m / 8                                                    | 4,2 m / 8                                                    |
|-----------------|--------------------------------------------------------------|--------------------------------------------------------------|--------------------------------------------------------------|
| Dimensions [mm] | A: 3500 D: 180 G: 1545<br>B: 3165 E: 2780<br>C: 1905 F: 4030 | A: 3500 D: 500 G: 1615<br>B: 2945 E: 2600<br>C: 2035 F: 4050 | A: 4200 D: 590 G: 1660<br>B: 3280 E: 3030<br>C: 2150 F: 4600 |
| Opening system  |                                                              | crank and handle                                             |                                                              |